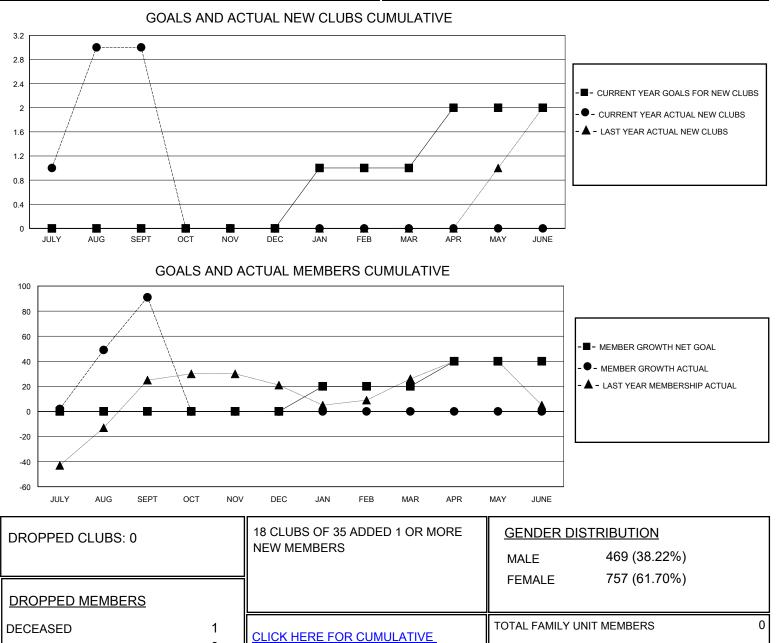

## MONTHLY MEMBERSHIP PROGRESS REPORT

District 204

Results as of: 9/30/2024

| GMT:                  | LOCATION GUAM |           |               |                       |                         |                         | GMT CA                                             |
|-----------------------|---------------|-----------|---------------|-----------------------|-------------------------|-------------------------|----------------------------------------------------|
| Clubs                 |               |           |               | Members               |                         |                         |                                                    |
| RESULTS FOR 2024-2025 |               |           |               | RESULTS FOR 2024-2025 |                         |                         |                                                    |
| QUARTER               | NEW CLUB GOAL | NEW CLUBS | DROPPED CLUBS | QUARTER               | MBER GROWTH NET<br>GOAL | MEMBER GROWTH<br>ACTUAL | DROPPED<br>MEMBERS ACTUAL<br>(including transfers) |
| JULY/AUG/SEPT         | 0             | 3         | 0             | JULY/AUG/SEPT         | 0                       | 185                     | 71                                                 |
| OCT/NOV/DEC           | 0             | 0         | 0             | OCT/NOV/DEC           | 0                       | 0                       | 0                                                  |
| JAN/FEB/MAR           | 1             | 0         | 0             | JAN/FEB/MAR           | 20                      | 0                       | 0                                                  |
| APR/MAY/JUNE          | 1             | 0         | 0             | APR/MAY/JUNE          | 20                      | 0                       | 0                                                  |